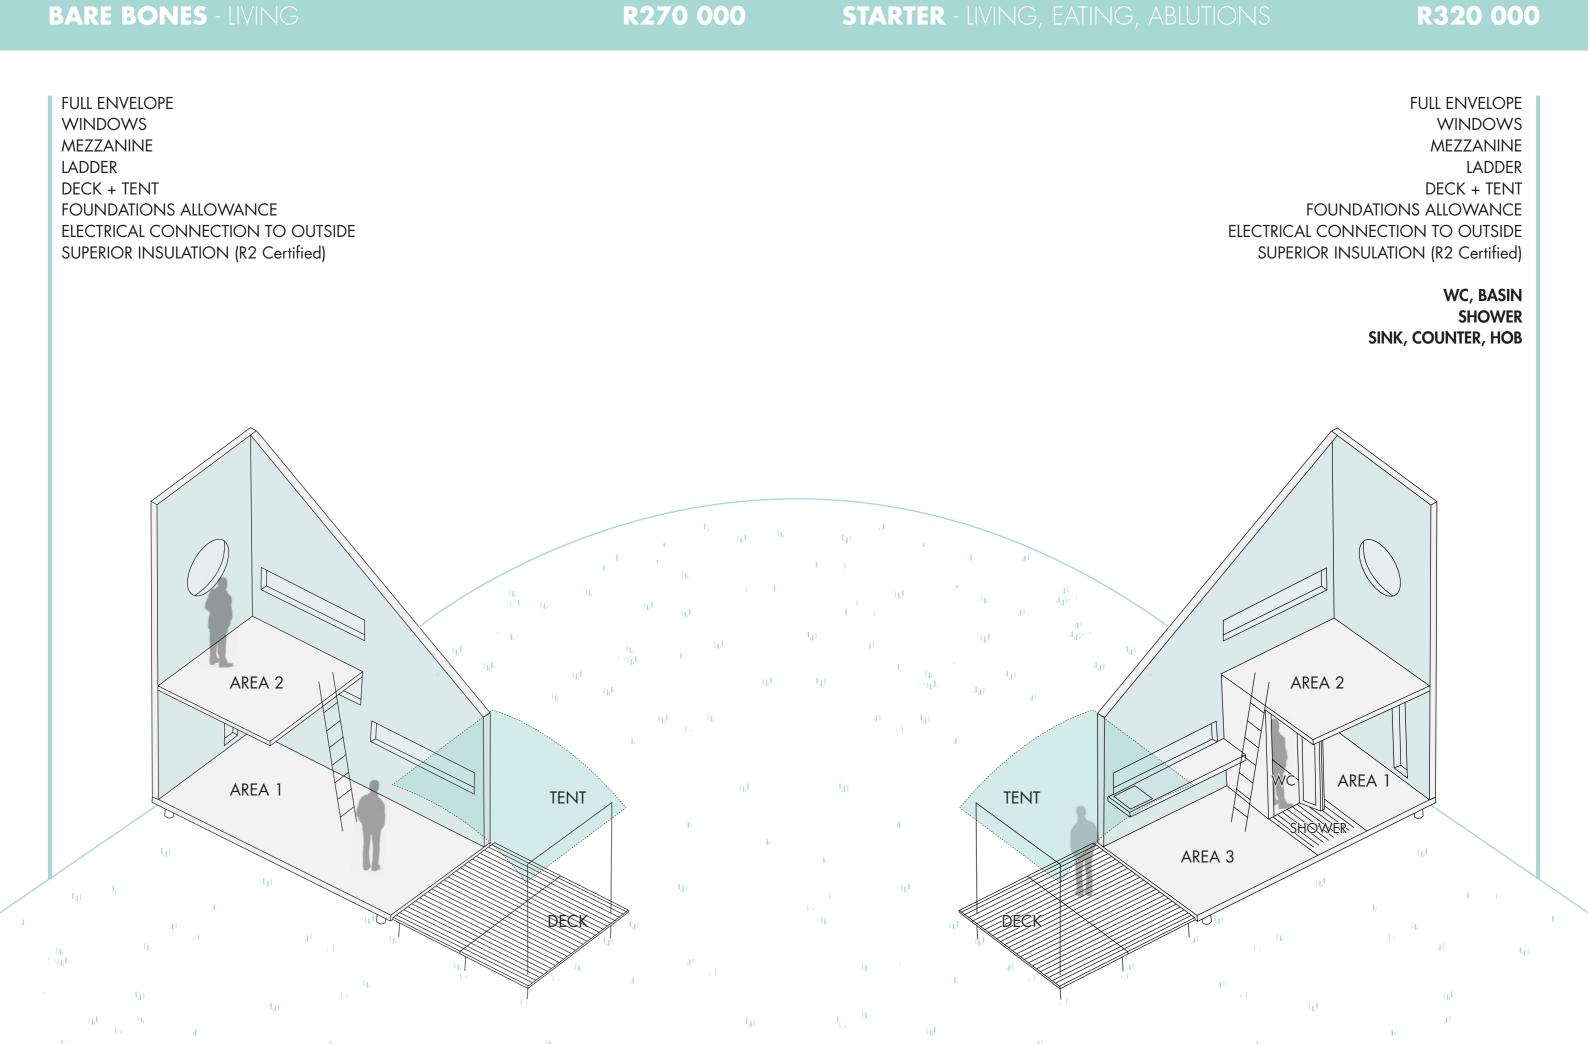

### POD / 17m<sup>2</sup>

each space is designed to have a dual use; spaces are not named as conventional rooms; the owner is free to change the use of these areas as needed.

sleeps two comfortably in the mezzanine area. the downstairs task area can accommodate an occasional guest and doubles as an office / laundry / storage area.

press coverate in: VISI, House and Leisure, Inhabitat and many more.

**FULL ENVELOPE WINDOWS** MEZZANINE **LADDER** DECK + TENT FOUNDATIONS ALLOWANCE ELECTRICAL CONNECTION TO OUTSIDE SUPERIOR INSULATION (R2 Certified)

WC, BASIN, SHOWER SINK, COUNTER, HOB