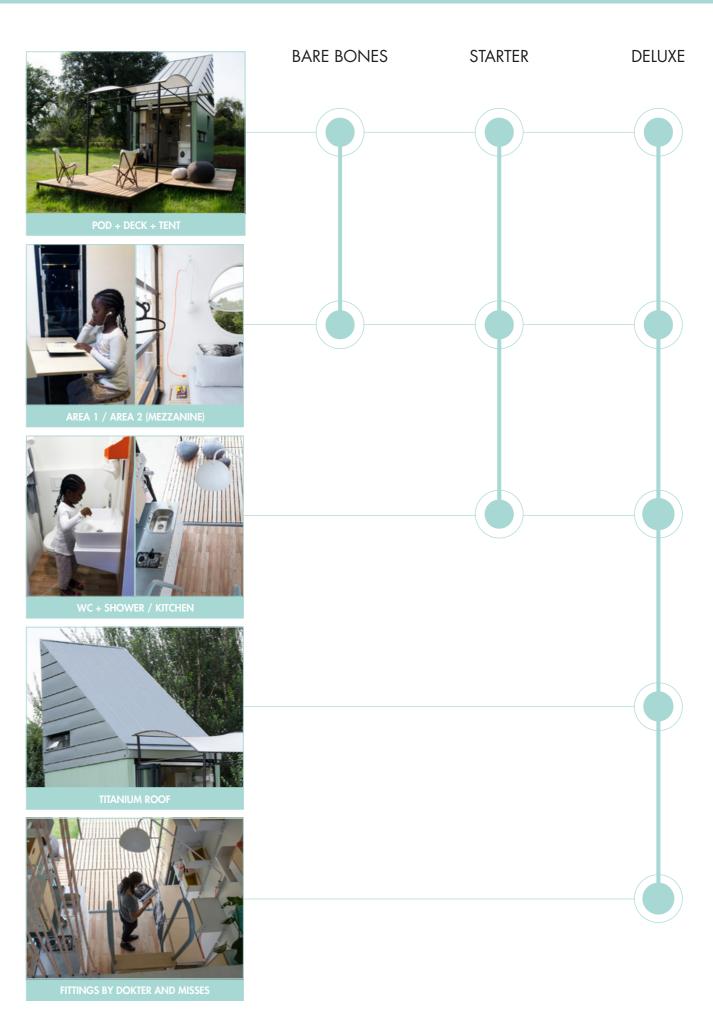

### **PREFABRICATED**

each pod is prefabricated off-site to each client's specification, allowing you to simply order a bare-bone shell or to go for a fully kitted deluxe interior.

### POD / 17m<sup>2</sup>

each space is designed to have a dual use; spaces are not named as conventional rooms; the owner is free to change the use of these areas as needed.

sleeps two comfortably in the mezzanine area. the downstairs task area can accommodate an occasional guest and doubles as an office / laundry / storage area.

WC, BASIN, SHOWER SINK, COUNTER, HOB

### **TITANIUM ROOF MULTI-WALL BOARD INTERIOR WALLS** FITTINGS BY DOKTER AND MISSES

### PFR SITE FFF

one site, one consultation fee. even when selecting multiple modules

R 2 000 APPRAISAL

R 33 000 CONSULTATION FEE

+ select a module/s

**BARE BONES**R 270 000

STANDARD R 320 000 **DELUXE**R 800 000