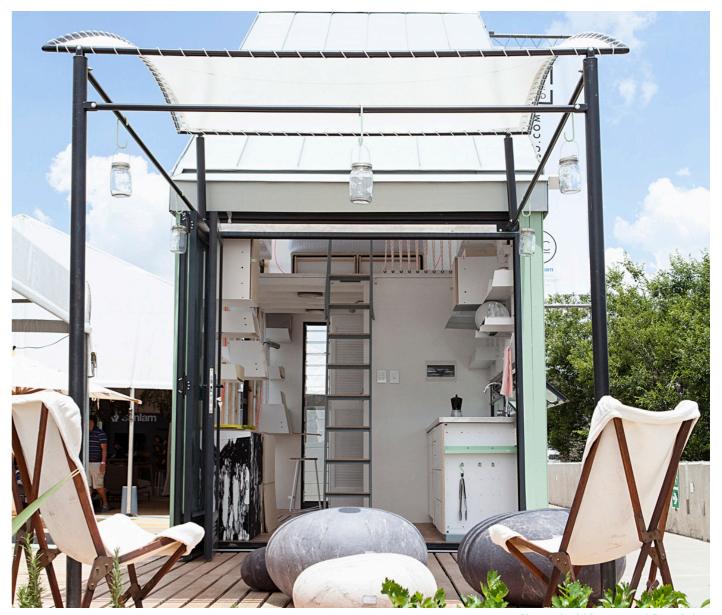

### POD / 17m<sup>2</sup>

each space is designed to have a dual use; spaces are not named as conventional rooms; the owner is free to change the use of these areas as needed.

sleeps two comfortably in the mezzanine area. the downstairs task area can accommodate an occasional guest and doubles as an office / laundry / storage area.

press coverate in: VISI, House and Leisure, Inhabitat and many more.

**FULL ENVELOPE WINDOWS** MEZZANINE **LADDER** DECK + TENT FOUNDATIONS ALLOWANCE ELECTRICAL CONNECTION TO OUTSIDE SUPERIOR INSULATION (R2 Certified)

WC, BASIN, SHOWER SINK, COUNTER, HOB

### **TITANIUM ROOF MULTI-WALL BOARD INTERIOR WALLS** FITTINGS BY DOKTER AND MISSES