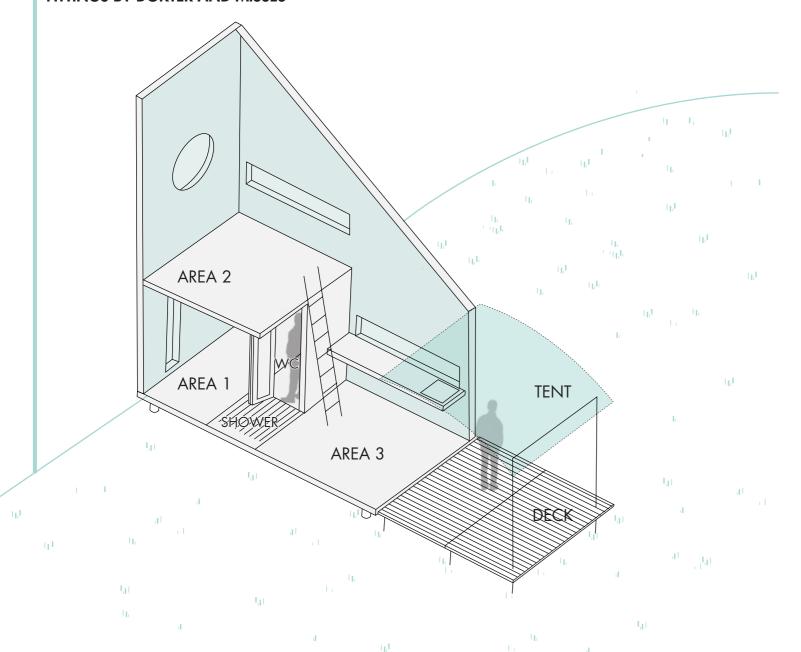

### POD / 17m<sup>2</sup>

each space is designed to have a dual use; spaces are not named as conventional rooms; the owner is free to change the use of these areas as needed.

sleeps two comfortably in the mezzanine area. the downstairs task area can accommodate an occasional guest and doubles as an office / laundry / storage area.

WC, BASIN, SHOWER SINK, COUNTER, HOB

### **TITANIUM ROOF MULTI-WALL BOARD INTERIOR WALLS** FITTINGS BY DOKTER AND MISSES