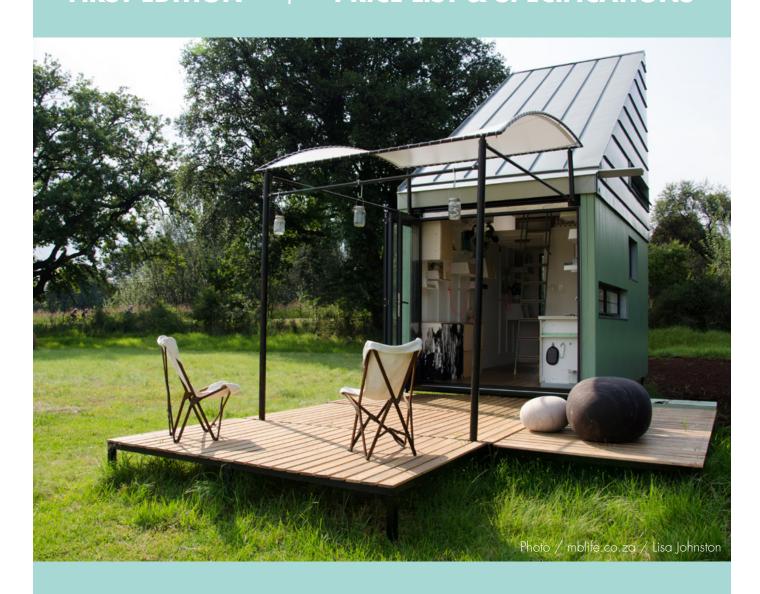

# FIRST EDITION | PRICE LIST & SPECIFICATIONS

the pod-idladla is a sustainable, modular, prefabricated nano-home designed in South Africa.

### POD / 17m<sup>2</sup>

each space is designed to have a dual use; spaces are not named as conventional rooms; the owner is free to change the use of these areas as needed.

sleeps two comfortably in the mezzanine area. the downstairs task area can accommodate an occasional guest and doubles as an office / laundry / storage area.